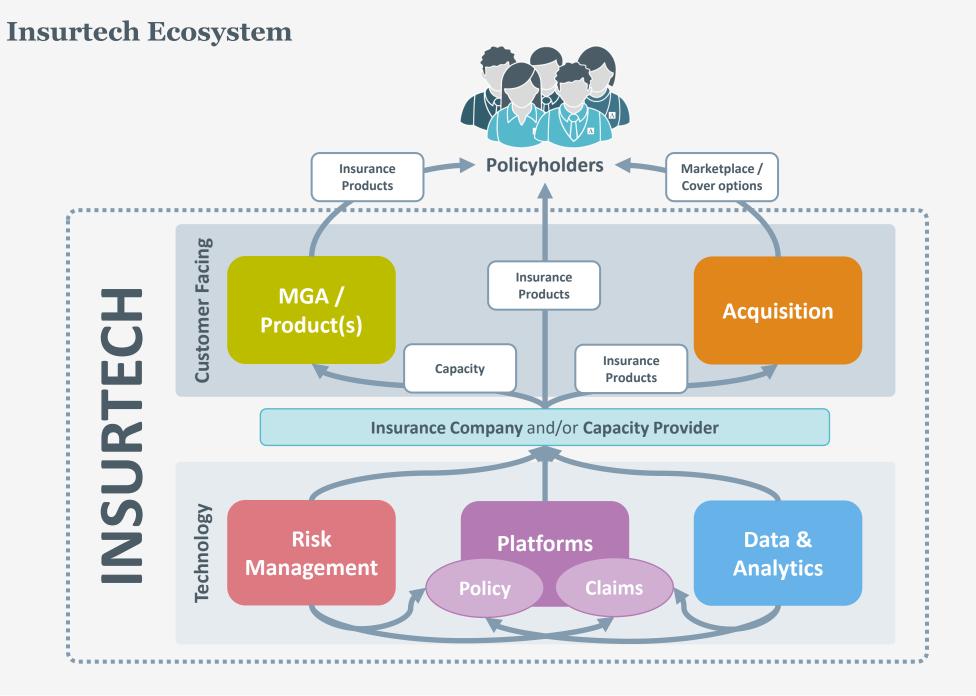

#### **Industry Insight**

**Engineered Models** 

**Repeatable Methods** 

Insurtech Ecosystem

#### **Insurtech Ecosystem**

Over £5bn invested in Insurtech globally in 2019

Improving policyholder perception - "doing the right thing"

40% of Insurtech investment is broadly in 'getting more business', new ways to acquire business and new products - with 60% focused on cost reduction and efficiencies within the value chain

The Insurtech UK member base is ~50/50 split across customer facing and back-end technology solutions Insurtech UK

Insurtech Ecosystem