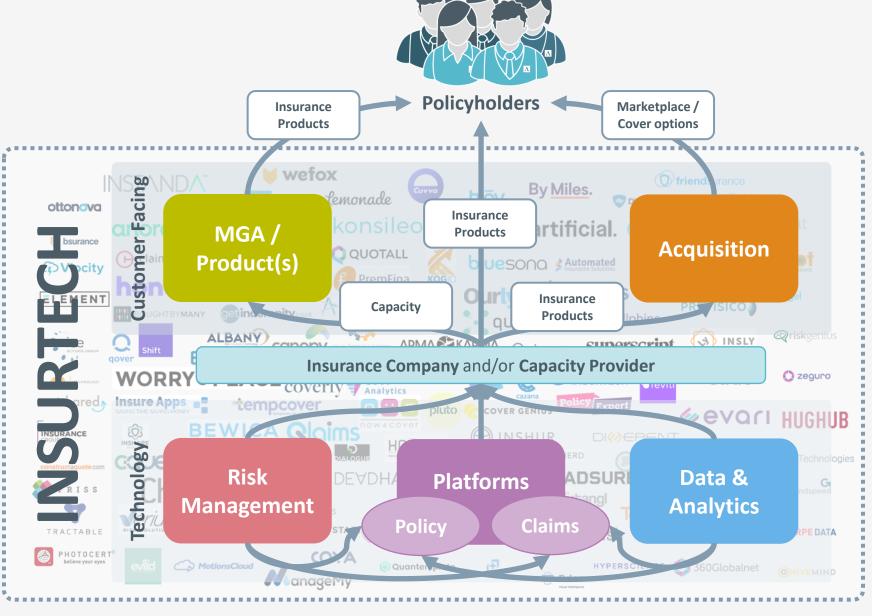

#### **Insurtech Ecosystem**

Over £5bn invested in Insurtech globally in 2019

Improving policyholder perception - "doing the right thing"

40% of Insurtech investment is broadly in 'getting more business', new ways to acquire business and new products - with 60% focused on cost reduction and efficiencies within the value chain

The Insurtech UK member base is ~50/50 split across customer facing and back-end technology solutions Insurtech UK

Insurtech Ecosystem